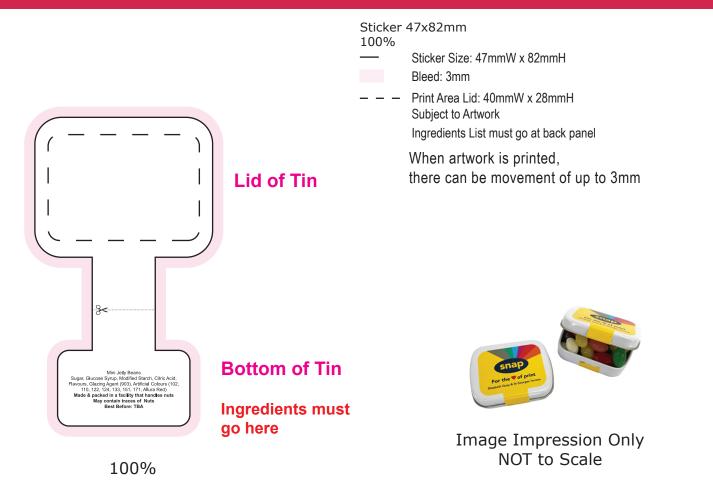

## ART APPROVAL

All colours used in this document are indicative only and they may vary across a variety of printing techniques and confectionery

| Product Code                                                                                                                                                                                                                                                                                                                                                                                                                                                                                         | :  | CC079A                                                                                                                |  |  |
|------------------------------------------------------------------------------------------------------------------------------------------------------------------------------------------------------------------------------------------------------------------------------------------------------------------------------------------------------------------------------------------------------------------------------------------------------------------------------------------------------|----|-----------------------------------------------------------------------------------------------------------------------|--|--|
| Description<br>Order#<br>Company Name<br>Contact<br>Jelly Bean Colour<br>Sticker Size<br>Print Colour<br>Quantity<br>Delivery Date                                                                                                                                                                                                                                                                                                                                                                   | :: | Small Rectangle Tin filled with 30g Mini Jelly Beans<br>47mmW x 82mmH<br>Customer must provide PMS Colour print guide |  |  |
| Please note: Stickers are printed digitally, please provide PMS colours if a close match is crucial<br>and please inform us of this when ordering. If PMS colours are not provided we will print directly<br>from the file and resulting print will be taken as correct. Not all PMS colours can be matched.<br><b>Exact PMS colour match is NOT guaranteed.</b> It is highly recommended that editable<br>linework is provided, without this we cannot be held responsible for colour discrepancies |    |                                                                                                                       |  |  |